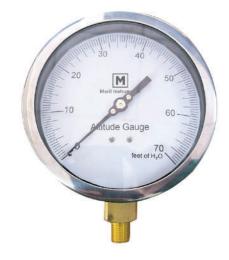

## **PSC SERIES ALTITUDE GAUGE**

## **Description & Features:**

- Durable 4.5" dial aluminum case with polished 304 SS ring, glass lens and brass internals.
- Suitable for multiple industrial applications for measuring liquid levels in tanks.
- · Other options available upon request.
- 7-year warranty\*

## **Specifications:**

- Dial Size: 4.5" dial.
- Dial Material: Aluminum with black markings.
- · Case: Aluminum painted black.
- Tube and Socket: Phosphor Bronze and Brass.
- · Lens: Glass.
- Connection Size: 1/4" NPT standard.
- Enclosure Rating: IP52
- Accuracy: +/-0.5% FSA.
- Recommended Maximum
- Operating Pressure: 60% of full-scale range.
- Operating Process Temperature: -40/150F, -40/65 C.
- Ambient Temperature: -40/150 F, -40/65 C.